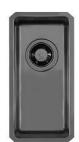

### Sink KE Gun Metal

Kitchen Sinks Code: 2151 856

### **DETAILS**

| Gun Metal                                                       |
|-----------------------------------------------------------------|
| Undermount                                                      |
| PVD                                                             |
| AISI 304 stainless steel                                        |
| Foster brushed                                                  |
| 30 cm                                                           |
| 222x442 mm                                                      |
| Fixing hooks, gasket, drain, overflow and siphon, boxed packing |
| No standard holes                                               |
|                                                                 |