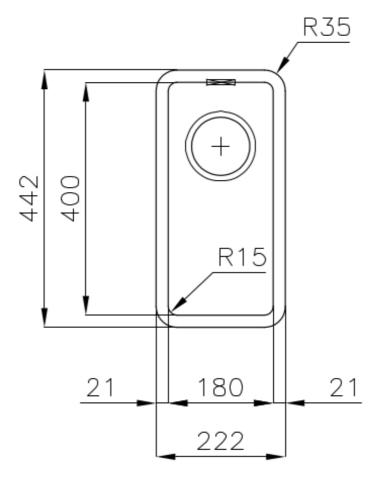

### **DETAILS**

| Gun Metal                                                       |
|-----------------------------------------------------------------|
| Undermount                                                      |
| PVD                                                             |
| AISI 304 stainless steel                                        |
| Foster brushed                                                  |
| 30 cm                                                           |
| 222x442 mm                                                      |
| Fixing hooks, gasket, drain, overflow and siphon, boxed packing |
| No standard holes                                               |
|                                                                 |

| Built-in hole             | View technical data sheet                                                                                                                                                                                                                                                                                                                      |
|---------------------------|------------------------------------------------------------------------------------------------------------------------------------------------------------------------------------------------------------------------------------------------------------------------------------------------------------------------------------------------|
| Drainer                   | No                                                                                                                                                                                                                                                                                                                                             |
| Width                     | 22 cm                                                                                                                                                                                                                                                                                                                                          |
| Bowl dimension            | 180x400mm                                                                                                                                                                                                                                                                                                                                      |
| Number of bowls           | 1 bowl                                                                                                                                                                                                                                                                                                                                         |
| Waste fitting             | 3,5" drain                                                                                                                                                                                                                                                                                                                                     |
| FEATURES                  |                                                                                                                                                                                                                                                                                                                                                |
| Basket 3,5" waste fitting | The drain is equipped with a large 3.5" drain, with the practical basket cap that prevents the discharge of solid parts.                                                                                                                                                                                                                       |
| Gun Metal                 | The Gun Metal finish is obtained by treating steel with a physical process called PVD (Phisical Vacuum Deposition) which deposits particles of noble metals on the surface. The result is a unique and refined aesthetic effect, and an improvement of the mechanical properties of the steel which is more resistant to impact and scratches. |
| High thickness            | Imm thick steel. A significant thickness, which guarantees the maximum sturdiness and durability.                                                                                                                                                                                                                                              |
| Perimetral overflow       | The overflow is always a security on the Foster sinks that prevents the overflow of water in case of oversights. The perimeter drain solution improves aesthetics thanks to its square and essential shape.                                                                                                                                    |
| Small radius              | Bowls with squared shapes with a modern design and an increased capacity, for a minimal aesthetics connected with an extreme practicity.                                                                                                                                                                                                       |