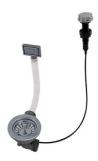

### **OPTIONAL AUTOMATIC WASTE FITTINGS**

Gun Metal automatic waste fitting - PG

8407 110

Space Push Gun Metal automatic waste fitting - PO

8407 120