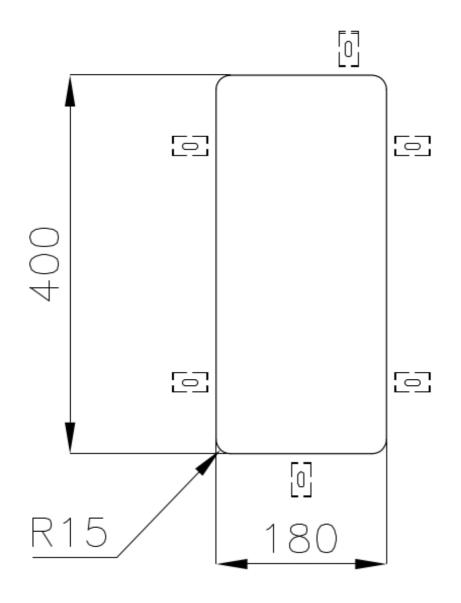

|
| Perimetral overflow       | The overflow is always a security on the Foster sinks that prevents the overflow of water in case of oversights. The perimeter drain solution improves aesthetics thanks to its square and essential shape.                                                                                                                                    |
| Small radius              | Bowls with squared shapes with a modern design and an increased capacity, for a minimal aesthetics connected with an extreme practicity.                                                                                                                                                                                                       |

### **TECHNICAL DATA**

# Foster ==





## Foster ==



Cut out size Dimensioni per foratura top

### **GALLERY**





### **RECOMMENDED PAIRINGS**



Mixer Tap Omega Gun Metal

8497 856



**Mixer Tap Skin Gun Metal** 

8424 856

### **OPTIONAL AUTOMATIC WASTE FITTINGS**



Gun Metal automatic waste fitting - PG

8407 110



Space Push Gun Metal automatic waste fitting - PO

8407 120