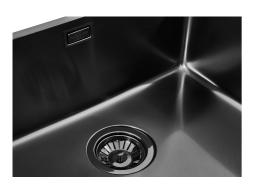

### Sink KE Gun Metal

Kitchen Sinks Code: 2151 856

### **DETAILS**

| Gun Metal                                                       |
|-----------------------------------------------------------------|
| Undermount                                                      |
| PVD                                                             |
| AISI 304 stainless steel                                        |
| Foster brushed                                                  |
| 30 cm                                                           |
| 222x442 mm                                                      |
| Fixing hooks, gasket, drain, overflow and siphon, boxed packing |
| No standard holes                                               |
|                                                                 |

| Built-in hole             | View technical data sheet                                                                                                                                                                                                                                                                                                                      |
|---------------------------|------------------------------------------------------------------------------------------------------------------------------------------------------------------------------------------------------------------------------------------------------------------------------------------------------------------------------------------------|
| Drainer                   | No                                                                                                                                                                                                                                                                                                                                             |
| Width                     | 22 cm                                                                                                                                                                                                                                                                                                                                          |
| Bowl dimension            | 180x400mm                                                                                                                                                                                                                                                                                                                                      |
| Number of bowls           | 1 bowl                                                                                                                                                                                                                                                                                                                                         |
| Waste fitting             | 3,5" drain                                                                                                                                                                                                                                                                                                                                     |
| FEATURES                  |                                                                                                                                                                                                                                                                                                                                                |
| Basket 3,5" waste fitting | The drain is equipped with a large 3.5" drain, with the practical basket cap that prevents the discharge of solid parts.                                                                                                                                                                                                                       |
| Gun Metal                 | The Gun Metal finish is obtained by treating steel with a physical process called PVD (Phisical Vacuum Deposition) which deposits particles of noble metals on the surface. The result is a unique and refined aesthetic effect, and an improvement of the mechanical properties of the steel which is more resistant to impact and scratches. |
| High thickness            | Imm thick steel. A significant thickness, which guarantees the maximum sturdiness and durability.                                                                                                                                                                                                                                              |
| Perimetral overflow       | The overflow is always a security on the Foster sinks that prevents the overflow of water in case of oversights. The perimeter drain solution improves aesthetics thanks to its square and essential shape.                                                                                                                                    |
| Small radius              | Bowls with squared shapes with a modern design and an increased capacity, for a minimal aesthetics connected with an extreme practicity.                                                                                                                                                                                                       |