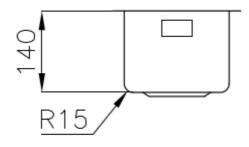

### **DETAILS**

| Gun Metal                                                       |
|-----------------------------------------------------------------|
| Undermount                                                      |
| PVD                                                             |
| AISI 304 stainless steel                                        |
| Foster brushed                                                  |
| 30 cm                                                           |
| 222x442 mm                                                      |
| Fixing hooks, gasket, drain, overflow and siphon, boxed packing |
| No standard holes                                               |
|                                                                 |

| Built-in hole             | View technical data sheet                                                                                                                                                                                                                                                                                                                      |
|---------------------------|------------------------------------------------------------------------------------------------------------------------------------------------------------------------------------------------------------------------------------------------------------------------------------------------------------------------------------------------|
| Drainer                   | No                                                                                                                                                                                                                                                                                                                                             |
| Width                     | 22 cm                                                                                                                                                                                                                                                                                                                                          |
| Bowl dimension            | 180x400mm                                                                                                                                                                                                                                                                                                                                      |
| Number of bowls           | 1 bowl                                                                                                                                                                                                                                                                                                                                         |
| Waste fitting             | 3,5" drain                                                                                                                                                                                                                                                                                                                                     |
| FEATURES                  |                                                                                                                                                                                                                                                                                                                                                |
| Basket 3,5" waste fitting | The drain is equipped with a large 3.5" drain, with the practical basket cap that prevents the discharge of solid parts.                                                                                                                                                                                                                       |
| Gun Metal                 | The Gun Metal finish is obtained by treating steel with a physical process called PVD (Phisical Vacuum Deposition) which deposits particles of noble metals on the surface. The result is a unique and refined aesthetic effect, and an improvement of the mechanical properties of the steel which is more resistant to impact and scratches. |
| High thickness            | Imm thick steel. A significant thickness, which guarantees the maximum sturdiness and durability.                                                                                                                                                                                                                                              |
| Perimetral overflow       | The overflow is always a security on the Foster sinks that prevents the overflow of water in case of oversights. The perimeter drain solution improves aesthetics thanks to its square and essential shape.                                                                                                                                    |
| Small radius              | Bowls with squared shapes with a modern design and an increased capacity, for a minimal aesthetics connected with an extreme practicity.                                                                                                                                                                                                       |